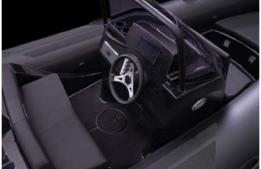

| FEATURES                                     | INCLUDED |
|----------------------------------------------|----------|
| Deep V fibreglass hull                       | ~        |
| Anti-skid deck surface                       | <b>~</b> |
| Hard tube end with 2 anti-skid steps on each | <b>~</b> |
| Front and rear stowage lockers               | <b>~</b> |
| Hull ventiliation system                     | <b>~</b> |
| Twin self bailing unit                       | <b>~</b> |
| Built-in fuel tank with external deck filler | <b>~</b> |
| Front step plate with navigation lights      | <b>~</b> |
| Rear cleats (bollards)                       | <b>~</b> |
| Built-in davit lifting points                | ~        |
| Rubbing strake                               | <b>~</b> |
| Safety handles & carrying handles            | <b>~</b> |
| Two paddles, foot pump and repair kit        | <b>~</b> |
| Steering console with forward seat           | <b>~</b> |
| Combined pilot seat/bolster seat             | ~        |
| Waterski towing eye                          | <b>~</b> |
| Front locker removable cushion               | ~        |
| Rear cushion with soft back                  | ~        |
| Hypalon ORCA fabric                          | ~        |