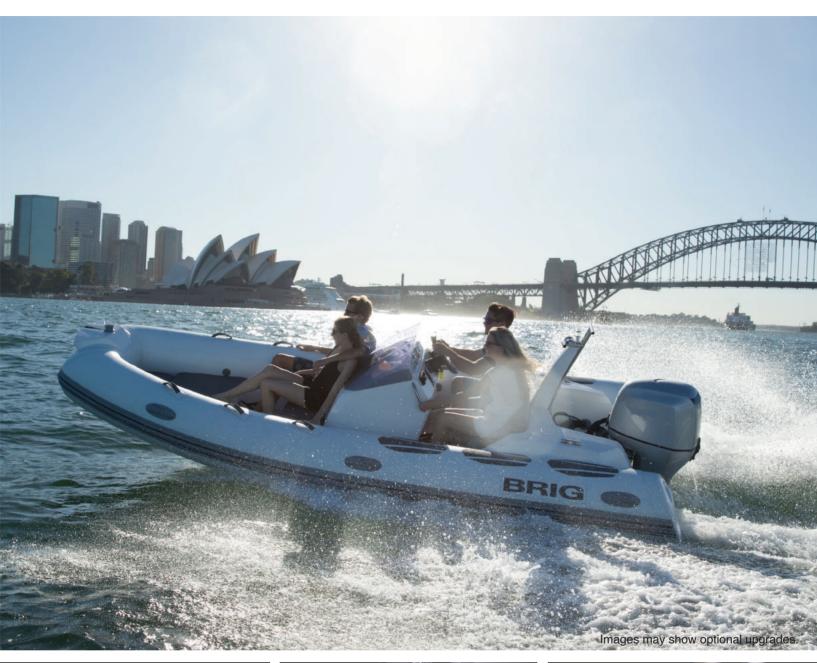

## Brig Eagle 5

The Eagle 5 is our high-spec compact performance sports RIB, perfect as a luxurious tender for larger Yachts or for those who simply want to ride in comfort and style. A sleek profile and beautiful lines, as well as an extended bow to accommodate a generous sundeck, make the Eagle 5 a highly desirable sports cruiser to be seen in out on the water.