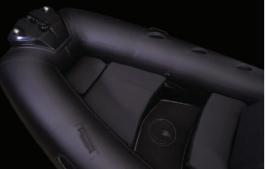

| FEATURES                                     | INCLUDED |
|----------------------------------------------|----------|
| Deep V fibreglass hull                       | ~        |
| Anti-skid deck surface                       | <b>~</b> |
| Hard tube end with 2 anti-skid steps on each | <b>~</b> |
| Front and rear stowage lockers               | <b>~</b> |
| Hull ventiliation system                     | <b>~</b> |
| Twin self bailing unit                       | <b>~</b> |
| Built-in fuel tank with external deck filler | <b>~</b> |
| Front step plate with navigation lights      | <b>~</b> |
| Rear cleats (bollards)                       | <b>~</b> |
| Built-in davit lifting points                | ~        |
| Rubbing strake                               | <b>~</b> |
| Safety handles & carrying handles            | <b>~</b> |
| Two paddles, foot pump and repair kit        | <b>~</b> |
| Steering console with forward seat           | <b>~</b> |
| Combined pilot seat/bolster seat             | ~        |
| Waterski towing eye                          | <b>~</b> |
| Front locker removable cushion               | ~        |
| Rear cushion with soft back                  | ~        |
| Hypalon ORCA fabric                          | ~        |