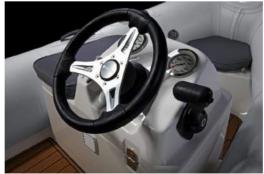

| FEATURES                                       | INCLUDED |
|------------------------------------------------|----------|
| Medium V fibreglass hull                       | <b>✓</b> |
| Anti-skid deck surface                         | <b>✓</b> |
| Hard tube end with two anti-skid steps on each | <b>~</b> |
| Front step plate with navigation lights        | ✓        |
| One-way drain system                           | <b>~</b> |
| Tough raised rubbing strake                    | <b>~</b> |
| Three towing bow rings                         | <b>~</b> |
| Four built-in davit lifting points             | <b>~</b> |
| Safety handles & carrying handles              | <b>~</b> |
| Bow stowage locker with cushion                | <b>~</b> |
| Steering console with side seat                | <b>~</b> |
| Rear cushion with soft back                    | ✓        |
| Oars                                           | •        |
| Foot pump and repair kit                       | <b>~</b> |
| Hypalon ORCA fabric                            | <b>~</b> |