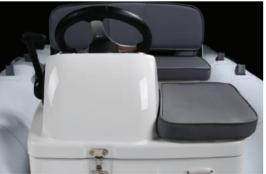

| FEATURES                                       | INCLUDED |
|------------------------------------------------|----------|
| Medium V fibreglass hull                       | <b>✓</b> |
| Anti-skid deck surface                         | <b>✓</b> |
| Hard tube end with two anti-skid steps on each | <b>~</b> |
| Front step plate with navigation lights        | ✓        |
| One-way drain system                           | <b>~</b> |
| Tough raised rubbing strake                    | <b>~</b> |
| Three towing bow rings                         | <b>~</b> |
| Four built-in davit lifting points             | <b>~</b> |
| Safety handles & carrying handles              | <b>~</b> |
| Bow stowage locker with cushion                | <b>~</b> |
| Steering console with side seat                | <b>~</b> |
| Rear cushion with soft back                    | ✓        |
| Oars                                           | •        |
| Foot pump and repair kit                       | <b>~</b> |
| Hypalon ORCA fabric                            | <b>~</b> |