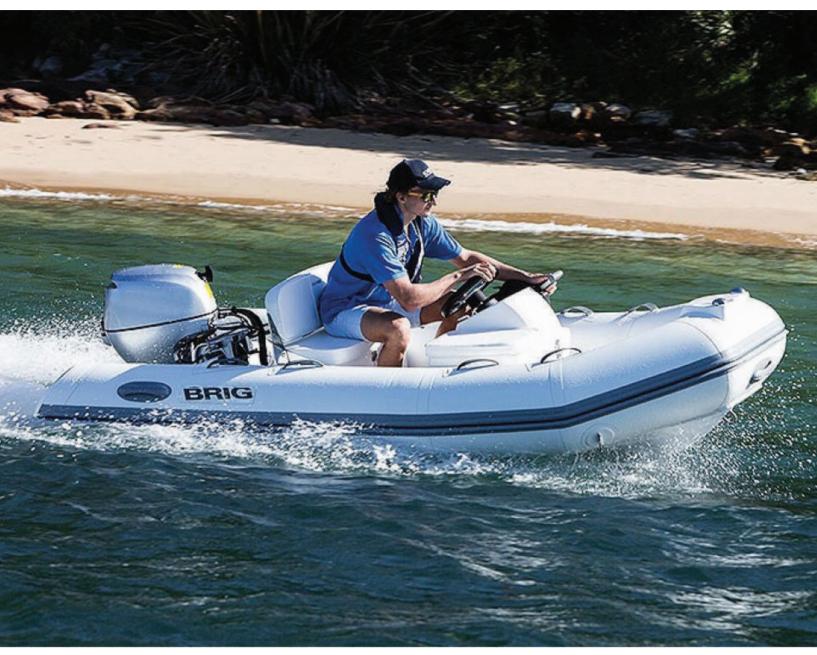

## Brig Falcon 330

The BRIG Falcon tender range is the best-selling lightweight fibreglass tender in UK & Europe. The Falcon 330 has been redesigned to include innovative design features such as the tube stern end steps and bow step plate with integrated chrome-finish navigation lights.

| SPECIFICATIONS |            |             |        |              |             |             |  |
|----------------|------------|-------------|--------|--------------|-------------|-------------|--|
| Boat Length    | Beam Width | Boat Weight | Max HP | Engine Shaft | Max Persons | Max Payload |  |
| 3.30m          | 1.64m      | 115kg       | 25hp   | 15"          | 4           | 537kg       |  |

| FEATURES                                       | INCLUDED |
|------------------------------------------------|----------|
| Medium V fibreglass hull                       | <b>✓</b> |
| Anti-skid deck surface                         | <b>✓</b> |
| Hard tube end with two anti-skid steps on each | <b>~</b> |
| Front step plate with navigation lights        | ✓        |
| One-way drain system                           | <b>~</b> |
| Tough raised rubbing strake                    | <b>~</b> |
| Three towing bow rings                         | <b>~</b> |
| Four built-in davit lifting points             | <b>~</b> |
| Safety handles & carrying handles              | <b>~</b> |
| Bow stowage locker with cushion                | <b>~</b> |
| Steering console with side seat                | <b>~</b> |
| Rear cushion with soft back                    | ✓        |
| Oars                                           | •        |
| Foot pump and repair kit                       | <b>~</b> |
| Hypalon ORCA fabric                            | <b>~</b> |