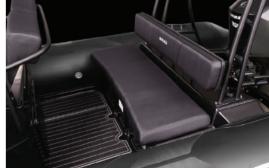

## Brig Navigator 610

The Navigator 610 has been designed and built with adventure in mind. A reinforced deep-V hull, wide console, comfortable helm seating (or optional ergonomic jockey seats) and rear bench seat gives this boat a stunning ride, even at speed.

| FEATURES                                     | INCLUDED |
|----------------------------------------------|----------|
| Deep V fibreglass hull                       | ✓        |
| Anti-skid deck surface                       | ✓        |
| Hard tube end with 2 anti-skid steps on each | ✓        |
| Front and rear stowage lockers               | ✓        |
| Hull ventiliation system                     | ✓        |
| Twin self bailing unit                       | ✓        |
| Built-in fuel tank with external deck filler | ✓        |
| Front step plate                             | ✓        |
| Rear cleats (bollards)                       | ✓        |
| Built-in davit lifting points                | ✓        |
| Rubbing strake                               | ✓        |
| Safety handles & carrying handles            | ✓        |
| Steering console with forward seat           | ✓        |
| Combined pilot seat/bolster seat             | ✓        |
| Wake/ski towing point                        | ✓        |
| Stainless steel arch with navigation lights  | ✓        |
| Front locker removable cushion               | ✓        |
| Rear cushion with soft back                  | ✓        |
| Hypalon ORCA fabric                          | ✓        |