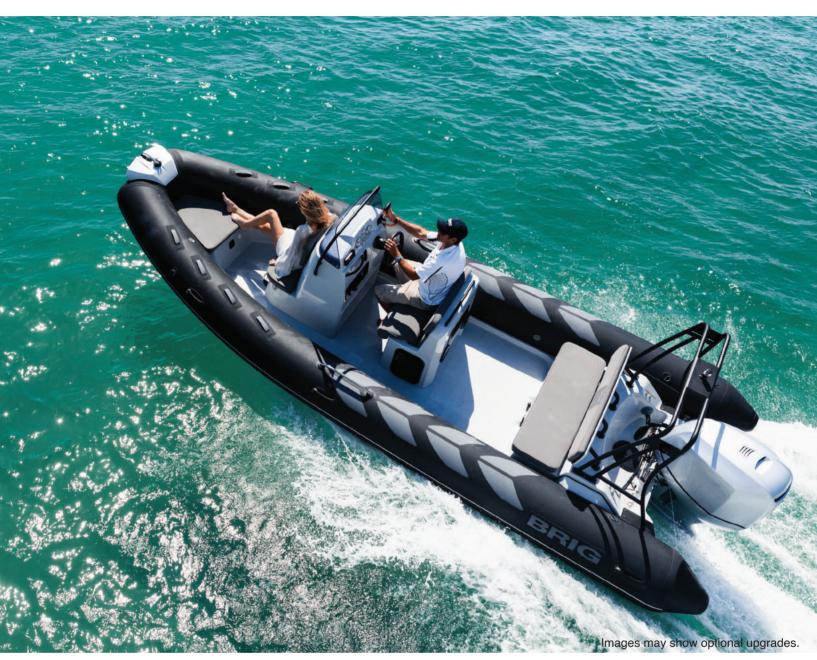

## Brig Navigator 610

The Navigator 610 has been designed and built with adventure in mind. A reinforced deep-V hull, wide console, comfortable helm seating (or optional ergonomic jockey seats) and rear bench seat gives this boat a stunning ride, even at speed.

## Navigator 610

| SPECIFICATIONS |            |             |        |               |             |             |  |
|----------------|------------|-------------|--------|---------------|-------------|-------------|--|
| Boat Length    | Beam Width | Boat Weight | Max HP | Fuel Capacity | Max Persons | Max Payload |  |
| 6.10m          | 2.30m      | 570kg       | 150hp  | 121L          | 10          | 1057kg      |  |