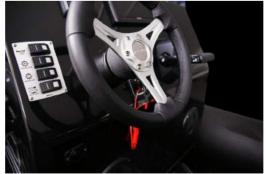

## Brig Navigator 610

The Navigator 610 has been designed and built with adventure in mind. A reinforced deep-V hull, wide console, comfortable helm seating (or optional ergonomic jockey seats) and rear bench seat gives this boat a stunning ride, even at speed.

| FEATURES                                     | INCLUDED |
|----------------------------------------------|----------|
| Deep V fibreglass hull                       | ✓        |
| Anti-skid deck surface                       | ✓        |
| Hard tube end with 2 anti-skid steps on each | ✓        |
| Front and rear stowage lockers               | ✓        |
| Hull ventiliation system                     | ✓        |
| Twin self bailing unit                       | ✓        |
| Built-in fuel tank with external deck filler | ✓        |
| Front step plate                             | ✓        |
| Rear cleats (bollards)                       | ✓        |
| Built-in davit lifting points                | ✓        |
| Rubbing strake                               | ✓        |
| Safety handles & carrying handles            | ✓        |
| Steering console with forward seat           | ✓        |
| Combined pilot seat/bolster seat             | ✓        |
| Wake/ski towing point                        | ✓        |
| Stainless steel arch with navigation lights  | ✓        |
| Front locker removable cushion               | ✓        |
| Rear cushion with soft back                  | ✓        |
| Hypalon ORCA fabric                          | ✓        |