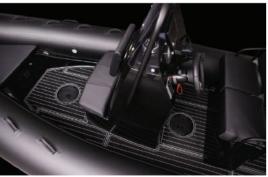

| FEATURES                                     | INCLUDED |
|----------------------------------------------|----------|
| Deep V fibreglass hull                       | ✓        |
| Anti-skid deck surface                       | ✓        |
| Hard tube end with 2 anti-skid steps on each | ✓        |
| Front and rear stowage lockers               | ✓        |
| Hull ventiliation system                     | ✓        |
| Twin self bailing unit                       | ✓        |
| Built-in fuel tank with external deck filler | ✓        |
| Front step plate                             | ✓        |
| Rear cleats (bollards)                       | ✓        |
| Built-in davit lifting points                | ✓        |
| Rubbing strake                               | ✓        |
| Safety handles & carrying handles            | ✓        |
| Steering console with forward seat           | ✓        |
| Combined pilot seat/bolster seat             | ✓        |
| Wake/ski towing point                        | ✓        |
| Stainless steel arch with navigation lights  | ✓        |
| Front locker removable cushion               | ✓        |
| Rear cushion with soft back                  | ✓        |
| Hypalon ORCA fabric                          | ✓        |